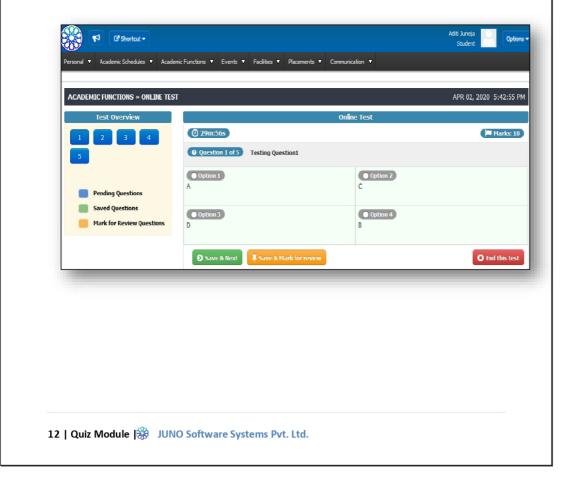

# Instructions to be given to students:

- 1. Initial instructions are as per SOP sent. When students log in, they will see the link for the online test. The link will become active when the timer starts.
- 2. Students are advised to use either Mozilla FireFox or Chrome as a default browser. Student must login once, no switching from one browser to other. In case test is not visible on the page, student should refresh before starting the online assessment. No refreshing in between.
- 3. Once they submit, whether they get prompts while submitting and message on screen when done. The link for MCQ will turn green and show the button for score which will give message of no score as test has not been evaluated.
- 4. Exam committee members who had set up the mock test for the SY/TY students will set up the MOCK Test
- 5. The students are to be called into the teams meeting about 20-25 minutes earlier so that they can be briefed about what is to be expected from them during Mock test and the actual exams. Warnings about using unfair means are to be announced with emphasis on the possible penalties the students could face if caught. For regular exams, the students can be invited 15 mins prior to the start of the exam
- 6. Please ensure that the student log in to the Juno portal well before their scheduled exam start time. This is to ensure that they are not facing any log in issues
- 7. The log in id of the student the same id used by the student while applying for admission. In most cases it is their gmail id. The id can be looked up by going to the following tab in the Juno portal: Shortcut → Course Name → Course wise Student.

23

- 8. The ID's can also be obtained from the excel file that is downloaded when you do the print key option.
- 9. As there is only MCQ questions in the online exam, <u>desktop mode</u> need not be activated. But Mozilla Firefox should be the preferred browser that is used on mobiles. For users having issues with Firefox, Chrome can be the alternate browser.
- 10. For any issue reported of save and next not happening, please ask them to turn on Desktop mode and try to continue and if that doesn't help, switch browsers. Also call the technical team member assigned to your department for assistance if needed
- 11. Please ensure students know how to reset their Juno password if they cannot remember the password that they had set during the admission process.