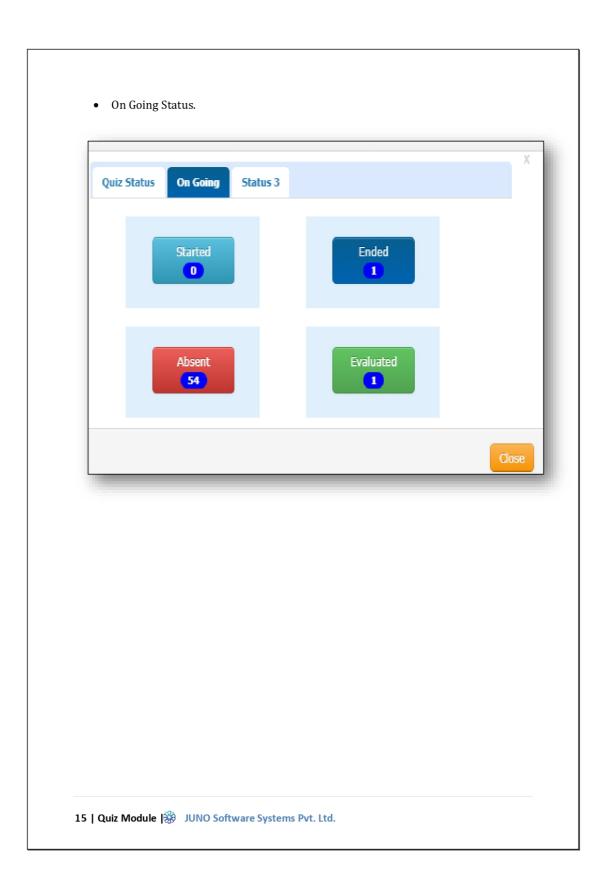

|                           |                   |
|                                           |                                              |                           |                   |
|                                           |                                              |                           |                   |
|                                           |                                              |                           |                   |
|                                           |                                              |                           |                   |
|                                           |                                              |                           |                   |



| 7) | Eval | uation:- |
|----|------|----------|
| '' | Lva  | uation   |

i) Submitted score will be automatically evaluated by system. Score of only those applicants will be evaluated who have submitted test by their end.

• Attended Students List

|                                                   | MIT FO                  | od Techr | nology                   | Ŧ                    | J                    |   |            |                    |            |
|---------------------------------------------------|-------------------------|----------|--------------------------|----------------------|----------------------|---|------------|--------------------|------------|
| 10 v records pe                                   | er page                 |          |