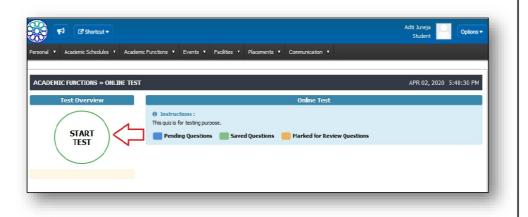

# Instructions to be given to students:

- 1. Initial instructions are as per SOP sent. When students log in, they will see the link for the online test. The link will become active when the timer starts.
- 2. Students are advised to use either Mozilla FireFox or Chrome as a default browser. Student must login once, no switching from one browser to other. In case test is not visible on the page, student should refresh before starting the online assessment. No refreshing in between.
- 3. Once they submit, whether they get prompts while submitting and message on screen when done. The link for MCQ will turn green and show the button for score which will give message of no score as test has not been evaluated.
- 4. Exam committee members who had set up the mock test for the SY/TY students will set up the MOCK Test
- 5. The students are to be called into the teams meeting about 20-25 minutes earlier so that they can be briefed about what is to be expected from them during Mock test and the actual exams. Warnings about using unfair means are to be announced with emphasis on the possible penalties the students could face if caught. For regular exams, the students can be invited 15 mins prior to the start of the exam
- 6. Please ensure that the student log in to the Juno portal well before their scheduled exam start time. This is to ensure that they are not facing any log in issues
- 7. The log in id of the student the same id used by the student while applying for admission. In most cases it is their gmail id. The id can be looked up by going to the following tab in the Juno portal: Shortcut → Course Name → Course wise Student.

23

- 8. The ID's can also be obtained from the excel file that is downloaded when you do the print key option.
- 9. As there is only MCQ questions in the online exam, <u>desktop mode</u> need not be activated. But Mozilla Firefox should be the preferred browser that is used on mobiles. For users having issues with Firefox, Chrome can be the alternate browser.
- 10. For any issue reported of save and next not happening, please ask them to turn on Desktop mode and try to continue and if that doesn't help, switch browsers. Also call the technical team member assigned to your department for assistance if needed
- 11. Please ensure students know how to reset their Juno password if they cannot remember the password that they had set during the admission process.